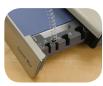

## Large Office Binding Machine

Edge Guide

Rotary edge guide adjustment accurately centers documents.

Wire/Document Guide

Makes it easy to match the right wire up with your document.

**Built-in Storage Tray** 

To keep binding supplies handy.

Pre-set Wire Closure

For quick and accurate binding.

| Model No.                | Galaxy™ E Wire         |
|--------------------------|------------------------|
| Item No.                 | 5217801                |
| Binding Type             | Wire                   |
| Punching Capacity        | 20 Sheets              |
| Punching Type            | Electric               |
| Binding Capacity         | 130 Sheets             |
| Vertical Punching        | Yes                    |
| Binding Element Selector | Yes                    |
| Dimensions               | 6.5" × 17.75" × 19.68" |
| Warranty                 | 2 Years                |