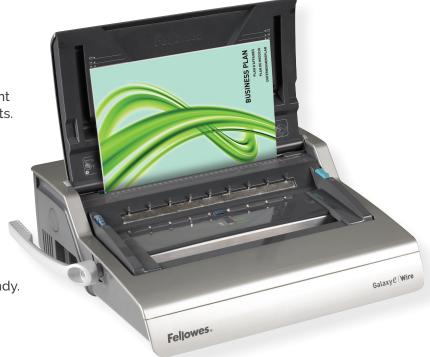

## Large Office Binding Machine

Edge Guide

Rotary edge guide adjustment accurately centers documents.

Wire/Document Guide

Makes it easy to match the right wire up with your document.

**Built-in Storage Tray** 

To keep binding supplies handy.

Pre-set Wire Closure

For quick and accurate binding.

| Model No.                | Galaxy™ E Wire         |
|--------------------------|------------------------|
| Item No.                 | 5217801                |
| Binding Type             | Wire                   |
| Punching Capacity        | 20 Sheets              |
| Punching Type            | Electric               |
| Binding Capacity         | 130 Sheets             |
| Vertical Punching        | Yes                    |
| Binding Element Selector | Yes                    |
| Dimensions               | 6.5" × 17.75" × 19.68" |
| Warranty                 | 2 Years                |