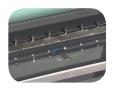

## Large Office Binding Machine

Edge Guide

Rotary edge guide adjustment accurately centers documents.

Wire/Document Guide

Makes it easy to match the right wire up with your document.

**Built-in Storage Tray** 