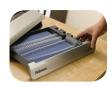

To keep binding supplies handy.

Pre-set Wire Closure

For quick and accurate binding.

| Model No.                | Galaxy™ E Wire         |
|--------------------------|------------------------|
| Item No.                 | 5217801                |
| Binding Type             | Wire                   |
| Punching Capacity        | 20 Sheets              |
| Punching Type            | Electric               |
| Binding Capacity         | 130 Sheets             |
| Vertical Punching        | Yes                    |
| Binding Element Selector | Yes                    |
| Dimensions               | 6.5" × 17.75" × 19.68" |
| Warranty                 | 2 Years                |